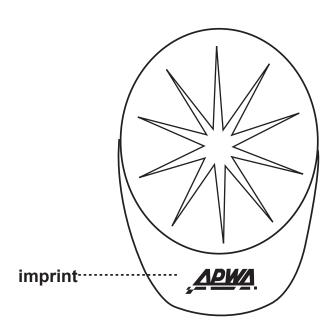

## **Hard Hat Paperweight**

Order Number: 114446 Item Number: 1099-100304

Product Color:

Imprint Color: Laser Engraved