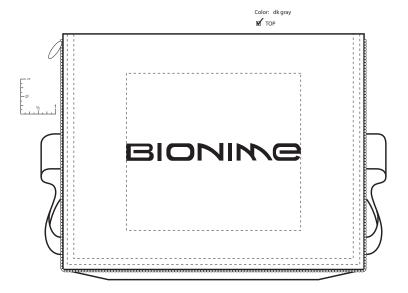

## Koozie Six-Pack Kooler

Order Number: 114433 Item Number: 1086-101042 Product Color: White/Black Trim

Imprint Color: Black

Kelly Green 348 Dark Gray 431