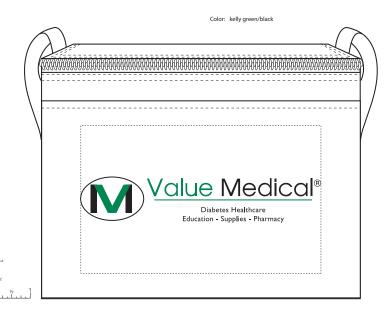

## Koozie Six-Pack Kooler

Order Number: 114433 Item Number: 1086-101042 Product Color: White/Black Trim

Imprint Color: Black

Kelly Green 348 Dark Gray 431