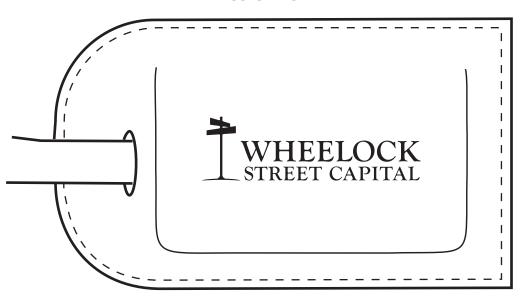

## 2nd Revision Vineyard Cabin Bag

Order Number: 114426 Item Number: 1041-106906 Product Color: Black Imprint Color: Green

scaled to 50% of the actual size

Luggage Tag shown @ 100%