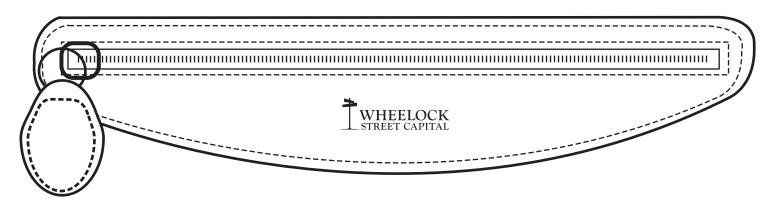

## 2nd Revision Vineyard Cabin Bag

Order Number: 114426 Item Number: 1041-106906 Product Color: Black Imprint Color: Green

scaled to 50% of the actual size

Luggage Tag shown @ 100%