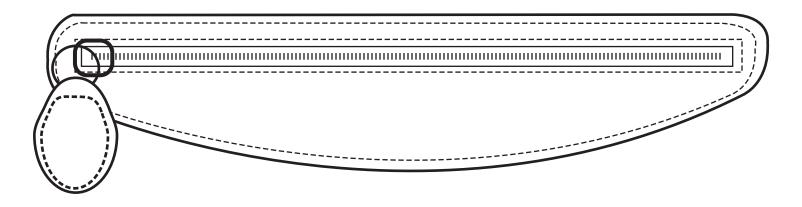

## Vineyard Cabin Bag

Order Number: 114426 Item Number: 1041-106906

Product Color: Black Imprint Color: Green

The illustration shown, is scaled to 50% of the actual size