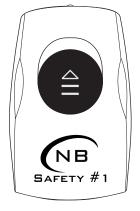

## LED Flat Light Keychain

Order Number: 114424 Item Number: 1268-106844 Product Color: Red Imprint Color: Black