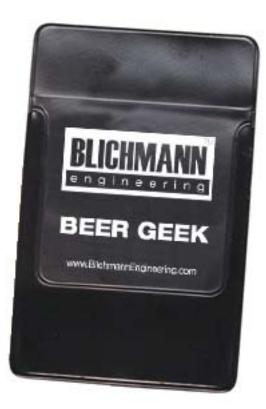

2 Split Rock Drive Suite 11, Cherry Hill, NJ 08003 Telephone: 1-856 424-4818 or 1-800 320-1510

**Pocket Protector** Order Number: 114418 Item Number: 1206-102374 Product Color: Black Imprint Color: White

www.BlichmannEngineering.com