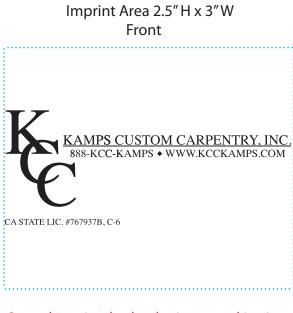

## **Collapsible Koozie**

Order Number: 114414 Item Number: 1086-101194 Product Color: 250 Navy, 250 Pink Imprint Color: White on Navy Navy Blue 281 on Pink

Some lettering had to be increased in size in order to print

Blue Dotted Line Does Not Print

Revision: Company Name Increased In Size