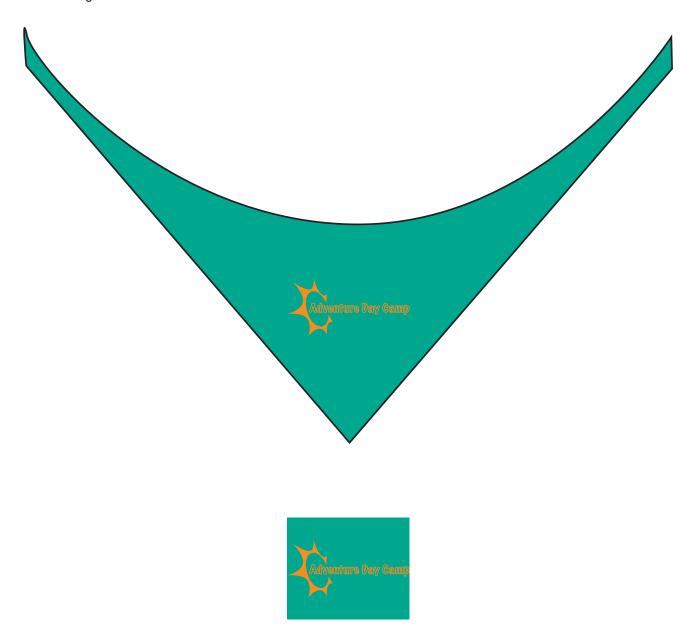

## Black Lab Pully Pal-Small

Order Number: 114408 Item Number: 1023-107898 Product Color: Green Bandana Imprint Color: Orange 021