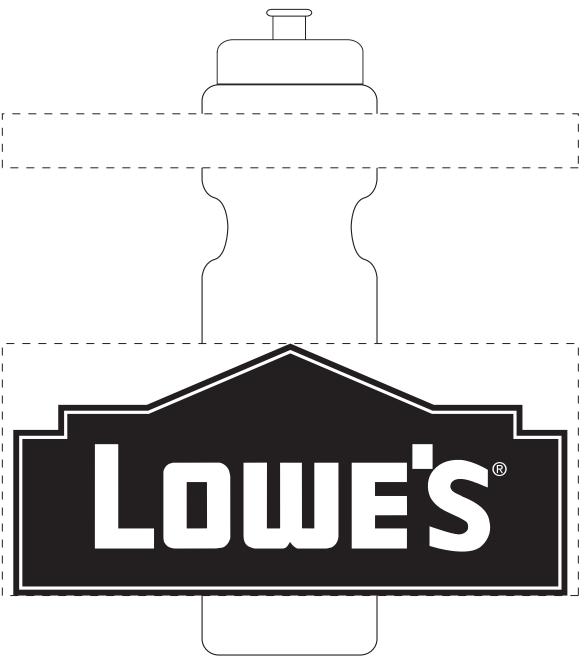

## 28 oz Bike Bottle

Order Number: 114398 Item Number: 1116-105973 Product Color: Frost

Imprint Color: Navy Blue 281

## \*\*\*WAIVED PROOF\*\*\*

In order to meet your delivery date, here is a copy of your artwork so you can see what we are sending to the manufacturer to be printed. Due to the production time an actual proof is waived.

It is imperative that you view your e-proof and submit your approval and/or changes promptly to maintain your anticipated delivery date.

Please keep in mind that this virtual proof is not a printed sample of your artwork on our product. The size and placement of the artwork may vary from this proof when actually printed on the product. Carefully review the attached proof for verification of copy & layout.