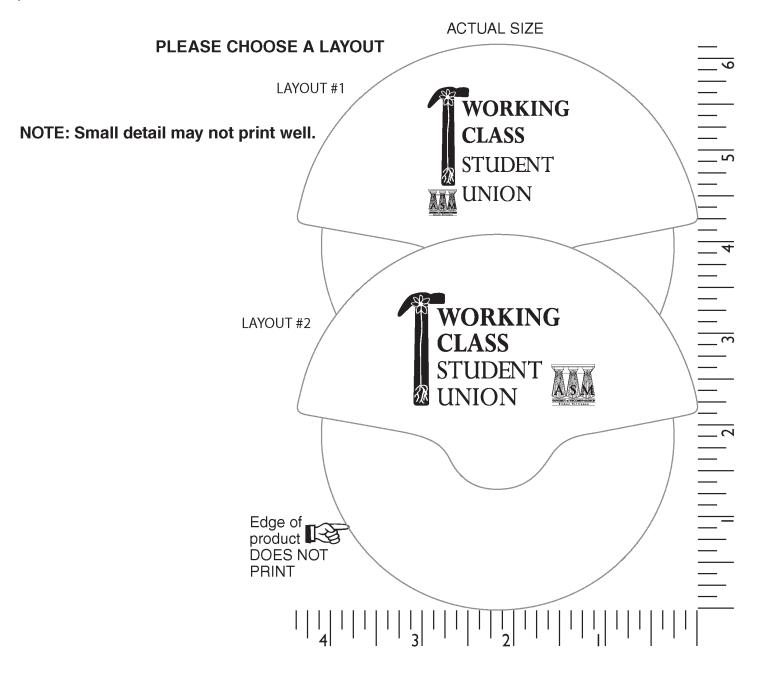

## **Easy Pizza Cutter**

Order Number: 114397 Item Number: 1024-101976 Product Color: Translucent Blue Imprint Color: White

## \*\*\*IMPORTANT INFORMATION\*\*\* (PLEASE READ)

Please proof carefully for spelling errors, omissions, and layout accuracy. It is your responsibility to correct any errors. Garrett Specialties assumes no responsibility for errors after a proof has been authorized to print. Please note changes or revisions to your proof from your original instructions may cause revision in your ship date. Delays in paper proof approval also may require a change in your schedule ship dates. Occasionally, some fax machines may distort the image. Please pay close attention to numbers.

It is imperative that you view your e-proof and submit your approval and/or changes promptly to maintain your anticipated delivery date.

Please keep in mind that this virtual proof is not a printed sample of your artwork on our product. The size and placement of the artwork may vary from this proof when actually printed on the product. Carefully review the attached proof for verification of copy & layout.