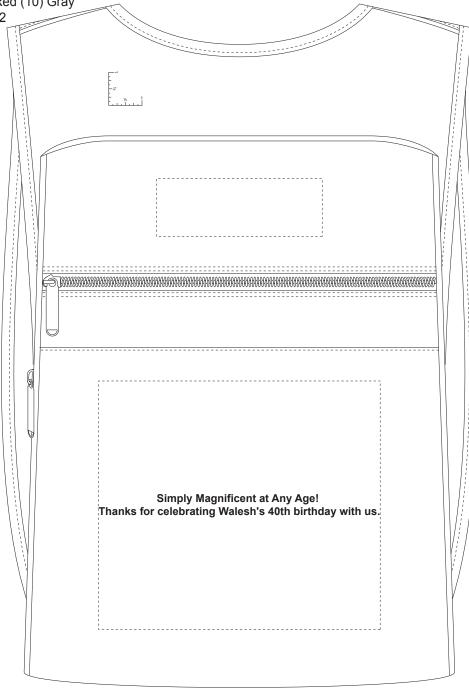

## Metropolitan Backpack

Order Number: 114396 Item Number: 1135-105517

Product Color: 30) Olive (10) Red (10) Gray

Imprint Color: Metallic Gold 872