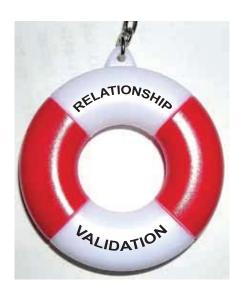

## Life Preserver Key Ring

Order Number: 114391 Item Number: 1092-101374 Product Color: Red/White Imprint Color: Black

## **ACTUAL SIZE**

4/DATION