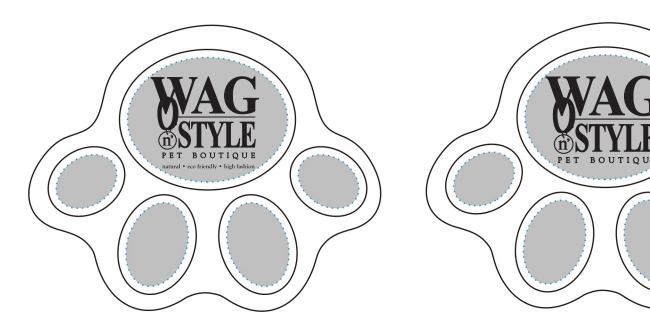

2 Split Rock Drive Suite 11, Cherry Hill, NJ 08003 Telephone: 1-856 424-4818 or 1-800 320-1510

Paw Shaped Clip Order Number: 114389 Item Number: 1098-101491 Product Color: Smoke Imprint Color: Black

Small type on bottom will not be legible

**Original Artwork** 

Recommended