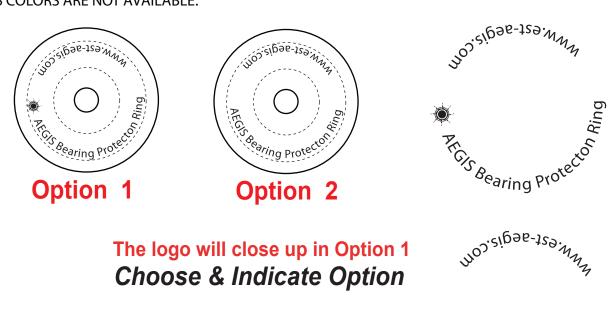

2 Split Rock Drive Suite 11, Cherry Hill, NJ 08003 Telephone: 1-856 424-4818 or 1-800 320-1510

Jellyfish Yo Yo

Order Number: 114380 Item Number: 1064-101177

Product Color: Blue Imprint Color: White

## **IMPRINT** The imprint window size is 1 1/4 " diameter with a 11/16" diameter hole ONLY SIMPLE BOLD TEXT AND LOGOS PRINT ON THIS PRODUCT. Fine detail will not reproduce due to the porous substrate. PMS COLORS ARE NOT AVAILABLE.



AEGS Bearing Protector

## \*\*\*IMPORTANT INFORMATION\*\*\* (PLEASE READ)

Please proof carefully for spelling errors, omissions, and layout accuracy. It is your responsibility to correct any errors. Garrett Specialties assumes no responsibility for errors after a proof has been authorized to print. Please note changes or revisions to your proof from your original instructions may cause revision in your ship date. Delays in paper proof approval also may require a change in your schedule ship dates. Occasionally, some fax machines may distort the image. Please pay close attention to numbers.

It is imperative that you view your e-proof and submit your approval and/or changes promptly to maintain your anticipated delivery date.

Please keep in mind that this virtual proof is not a printed