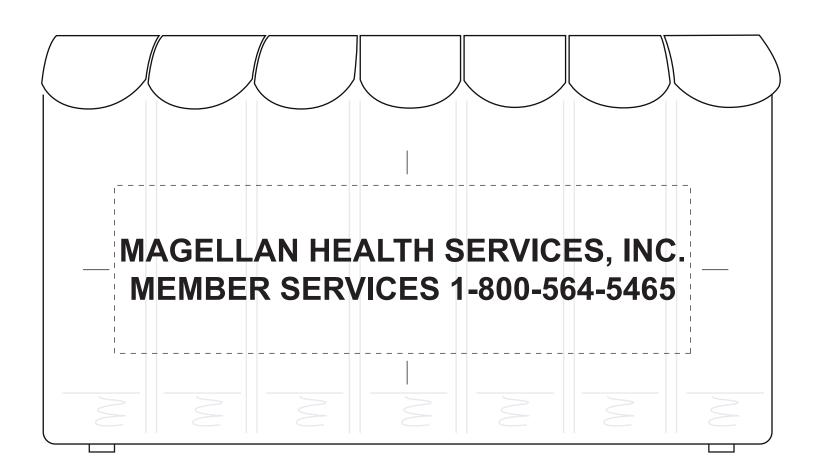

## **Spring Action 28-Compartment Pill Box**

Order Number: 114377 Item Number: 1010-108231 Product Color: Translucent Blue

Imprint Color: White