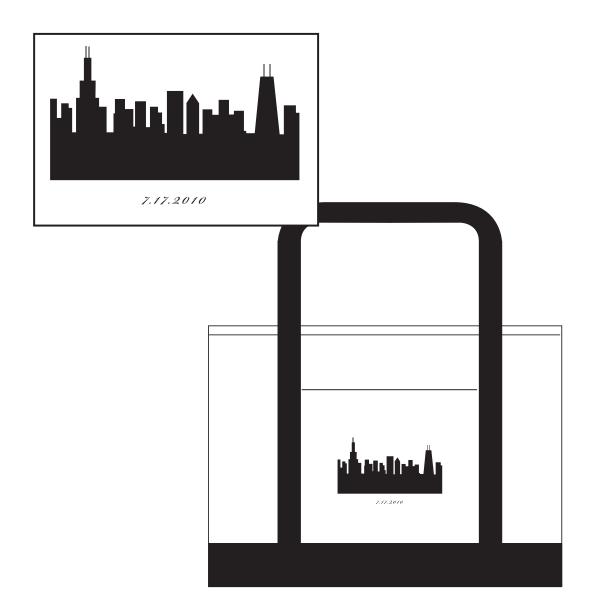

## **Captain's Boat Bag**

Order Number: 114376 Item Number: 1061-103573 Product Color: Navy Imprint Color: Navy Blue 281