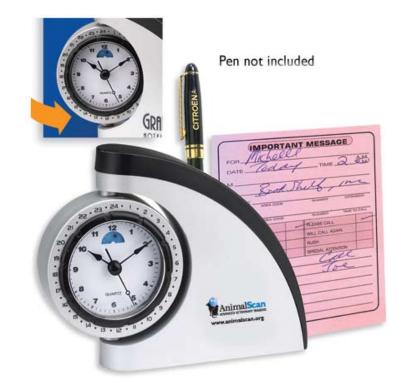

## **Axis Clock**

Order Number: 114365 Item Number: 1097-300610 Product Color: Stock Imprint Color: Black Med. Blue 287 White