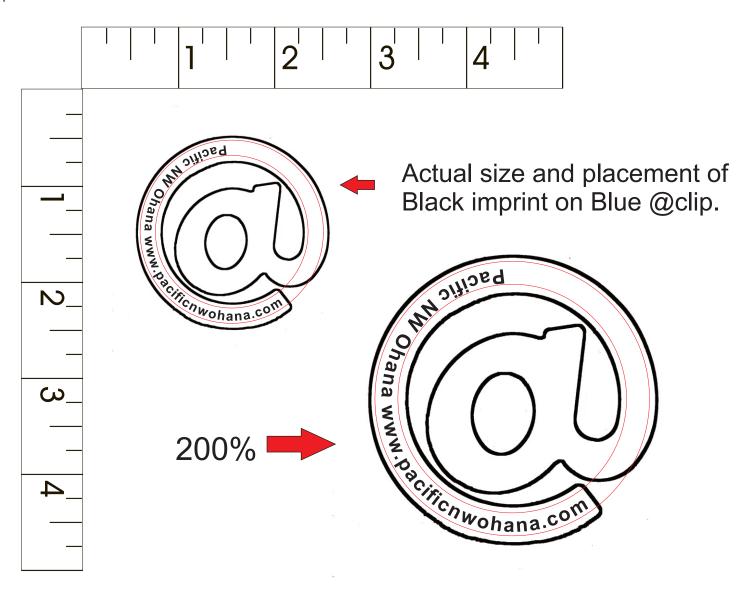

## At Sign @ Paper Clip

Order Number: 114355 Item Number: 1280-104710 Product Color: Translucent Blue

Imprint Color: Black

It is imperative that you view your e-proof and submit your approval and/or changes promptly to maintain your anticipated delivery date.

Please keep in mind that this virtual proof is not a printed sample of your artwork on our product. The size and placement of the artwork may vary from this proof when actually printed on the product. Carefully review the attached proof for verification of copy & layout.