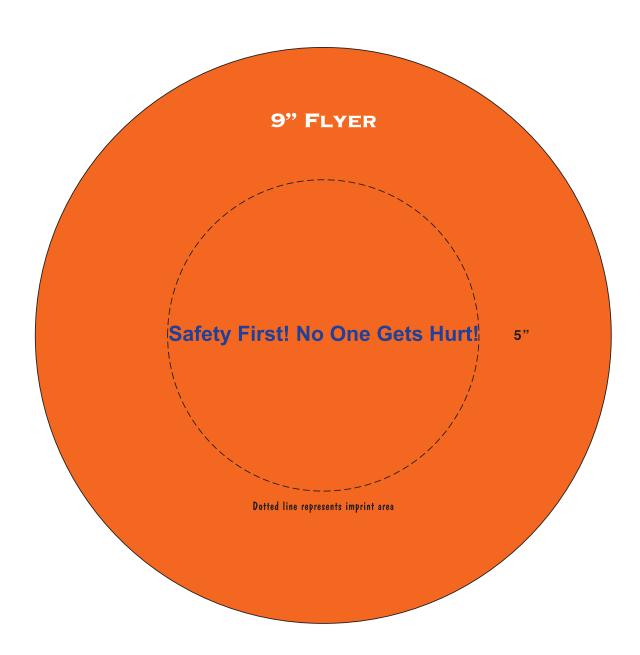

## 9" Translucent Flyer

Order Number: 114343 Item Number: 1215-104467 Product Color: Translucent Orange

Imprint Color: Blue 286