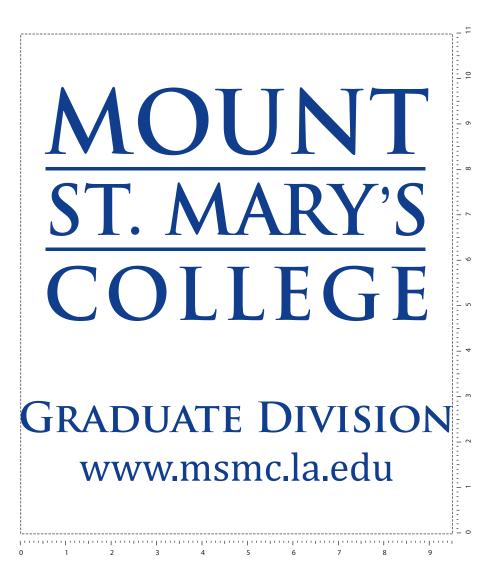

## Give Away Tote Bag

Order Number: 114335 Item Number: 1097-102586 Product Color: Canvas Imprint Color: PMS 2747

PRODUCT SHOWN NOT @ ACTUAL SIZE

**Dotted line is for FPO (FOR POSITION ONLY)** to show imprint area