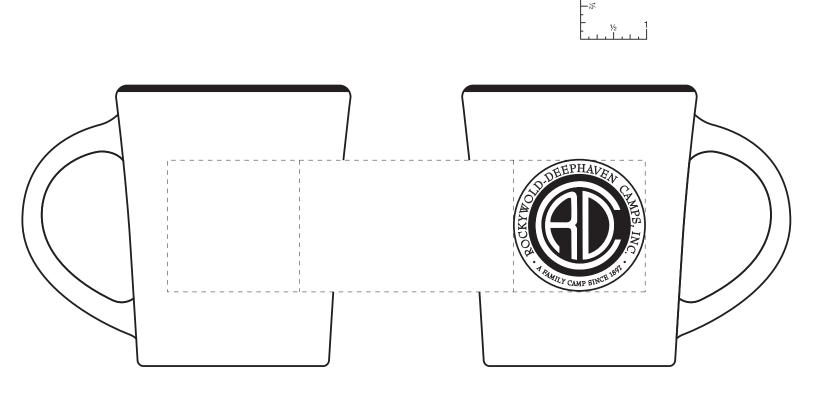

## Citrus Mug 13 oz

Order Number: 114327 Item Number: 1086-300311 Product Color: Blue Imprint Color: Black