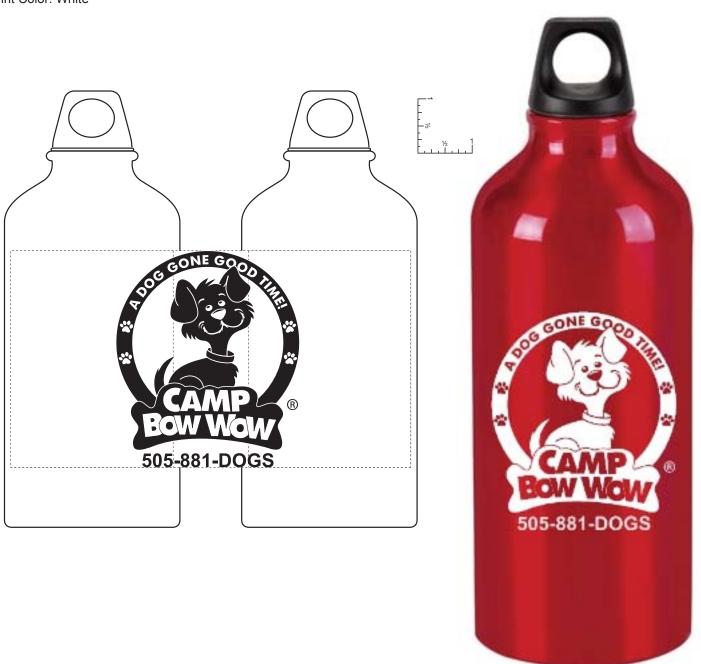

## 20 oz Trek Bottle

Order Number: 114323 Item Number: 1086-107380

Product Color: Red Imprint Color: White