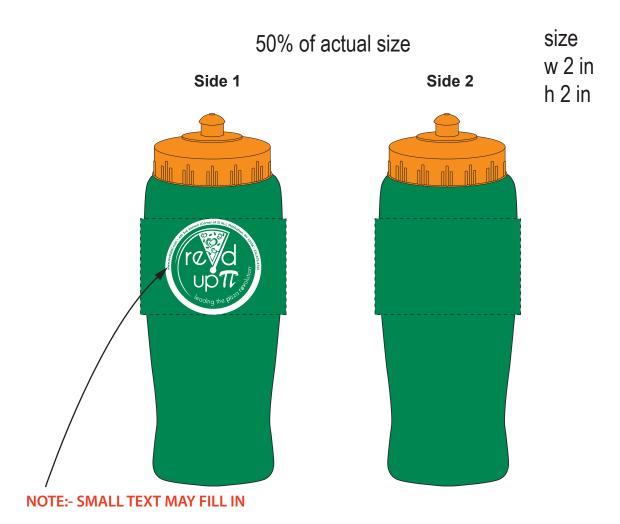

## 24 oz Eco-Aware Sport Bottle

Order Number: 114306 Item Number: 1206-106968 Product Color: Green/Orange

Imprint Color: White

## \*\*\*IMPORTANT INFORMATION\*\*\* (PLEASE READ)

Please proof carefully for spelling errors, omissions, and layout accuracy. It is your responsibility to correct any errors. Garrett Specialties assumes no responsibility for errors after a proof has been authorized to print. Please note changes or revisions to your proof from your original instructions may cause revision in your ship date. Delays in paper proof approval also may require a change in your schedule ship dates. Occasionally, some fax machines may distort the image. Please pay close attention to numbers.

It is imperative that you view your e-proof and submit your approval and/or changes promptly to maintain your anticipated delivery date.

Please keep in mind that this virtual proof is not a printed sample of your artwork on our product. The size and placement of the artwork may vary from this proof when actually printed on the product. Carefully review the attached proof for verification of copy & layout.