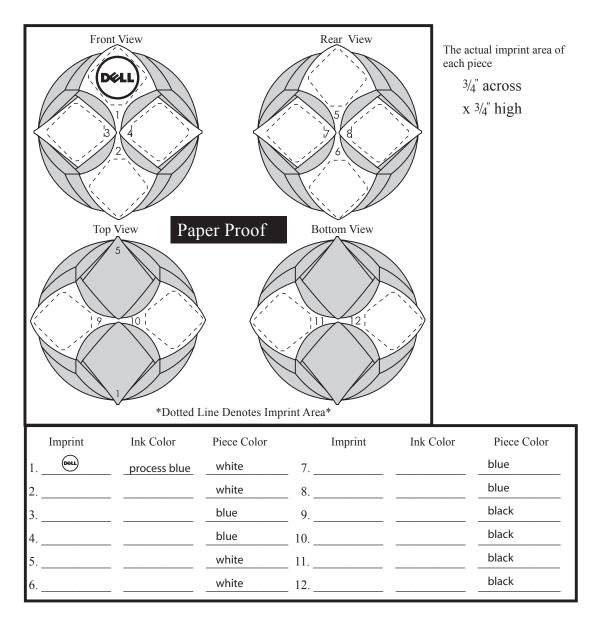

## **6 Piece Interlocking Puzzle**

Order Number: 114287 Item Number: 1044-100588 Product Color: White, Black, Blue Imprint Color: Process Blue

\*Please note that production time begins upon approval of this artwork. Ship date will be assigned and guaranteed once paper proof is approved.\*