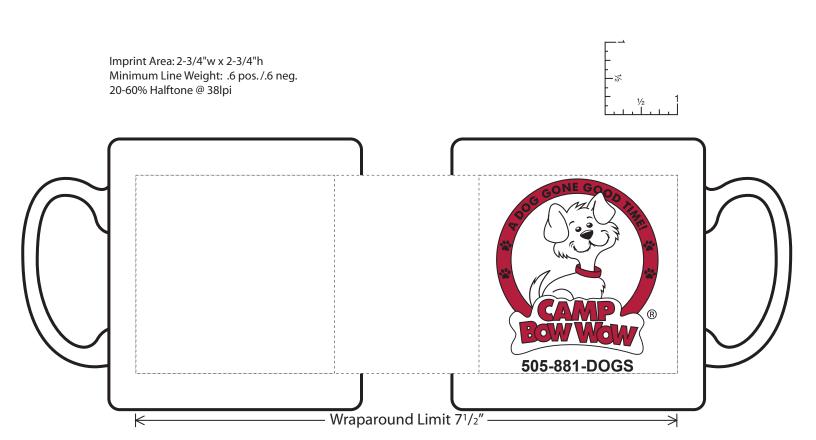

## **Budget White Mug-11 oz**

Order Number: 114273 Item Number: 1086-105224 Product Color: White Imprint Color: Black, Red