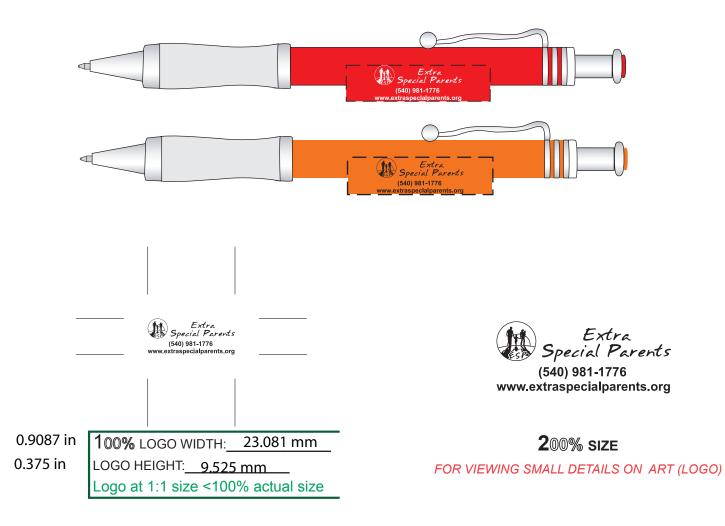

## **Curly Clip With Grip**

Order Number: 114271 Item Number: 1087-300895 Product Color: 500 - Red, 500 - Orange Imprint Color: White on Red pen, Black on Orange pen

## \*\*\*IMPORTANT INFORMATION\*\*\* (PLEASE READ)

Please proof carefully for spelling errors, omissions, and layout accuracy. It is your responsibility to correct any errors. Garrett Specialties assumes no responsibility for errors after a proof has been authorized to print. Please note changes or revisions to your proof from your original instructions may cause revision in your ship date. Delays in paper proof approval also may require a change in your schedule ship dates. Occasionally, some fax machines may distort the image. Please pay close attention to numbers.

It is imperative that you view your e-proof and submit your approval and/or changes promptly to maintain your anticipated delivery date.

Please keep in mind that this virtual proof is not a printed sample of your artwork on our product. The size and placement of the artwork may vary from this proof when actually printed on the product. Carefully review the attached proof for verification of copy & layout.

Due to inherent technical differences in color monitors, the imprint colors and product colors depicted in the attached proof will not resemble those in the final product. We make every effort to match requested custom colors, but cannot guarantee a 100% exact match. Imprints are applied using pad or screen inks. These inks are hand mixed as close as possible to the requested color but may vary 2 to 4 shades. For this reason an exact PMS match cannot be guaranteed. Your order is ON HOLD until we receive an approval from you in reference to your artwork.