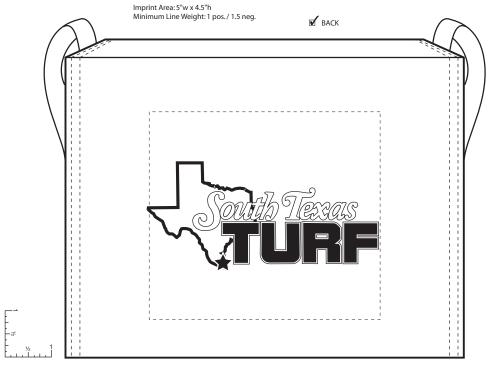

## Koozie Six-Pack Kooler

Order Number: 114270 Item Number: 1086-101042 Product Color: Red/Black Trim

Imprint Color: White