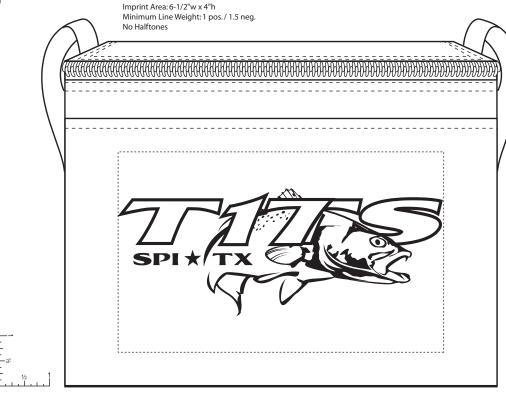

2 Split Rock Drive Suite 11, Cherry Hill, NJ 08003 Telephone: 1-856 424-4818 or 1-800 320-1510

## Koozie Six-Pack Kooler

Order Number: 114270 Item Number: 1086-101042 Product Color: Red/Black Trim

Imprint Color: White

## **FRONT**





## \*\*\*IMPORTANT INFORMATION\*\*\* (PLEASE READ)

Please proof carefully for spelling errors, omissions, and layout accuracy. It is your responsibility to correct any errors. Garrett Specialties assumes no responsibility for errors after a proof has been authorized to print. Please note changes or revisions to your proof from your original instructions may cause revision in your ship date. Delays in paper proof approval also may require a change in your schedule ship dates. Occasionally, some fax machines may distort the image. Please pay close attention to numbers.

It is imperative that you view your e-proof and submit your approval and/or changes promptly to maintain your anticipated delivery date.

Please keep in mind that this virtual proof is not a printed sample of your artwor