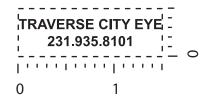

## Deco Pen

Order Number: 114269 Item Number: 1097-300331

Product Color: Blue Imprint Color: White

Artwork shown @ 100% **Dotted line is for FPO (FOR POSITION ONLY)** to show imprint area