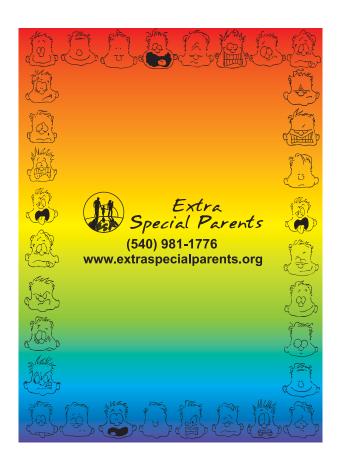

## Mood Dude™ Sticky Book™

Order Number: 114265 Item Number: 1097-300437 Product Color: Stock Imprint Color: Black

Artwork shown @ 100%

Dotted line is for FPO
(FOR POSITION ONLY)
to show imprint area