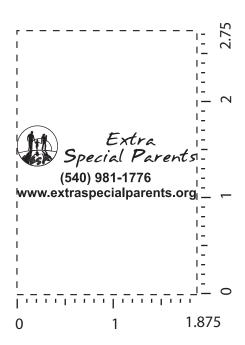

## Mood Dude™ Sticky Book™

Order Number: 114265 Item Number: 1097-300437 Product Color: Stock Imprint Color: Black

Artwork shown @ 100%

Dotted line is for FPO
(FOR POSITION ONLY)
to show imprint area