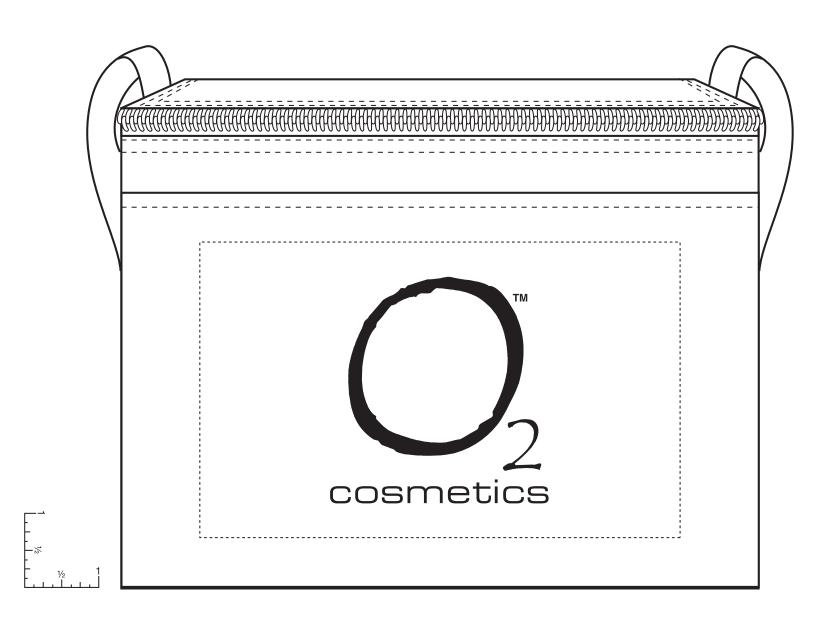

## Koozie Six-Pack Kooler

Order Number: 114247 Item Number: 1086-101042 Product Color: White/Black Trim

Imprint Color: Black