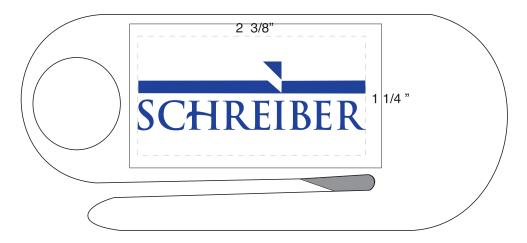

## **Seat Belt Cutter**

Order Number: 114240 Item Number: 1215-102478 Product Color: Black Imprint Color: Blue 286

## Dotted line represents imprint area