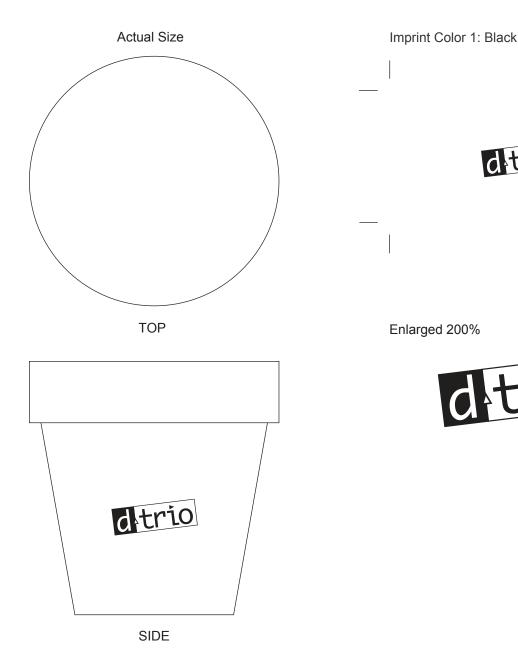

## Office Dirt

Order Number: 114236 Item Number: 1066-102380

Product Color: Imprint Color: Black