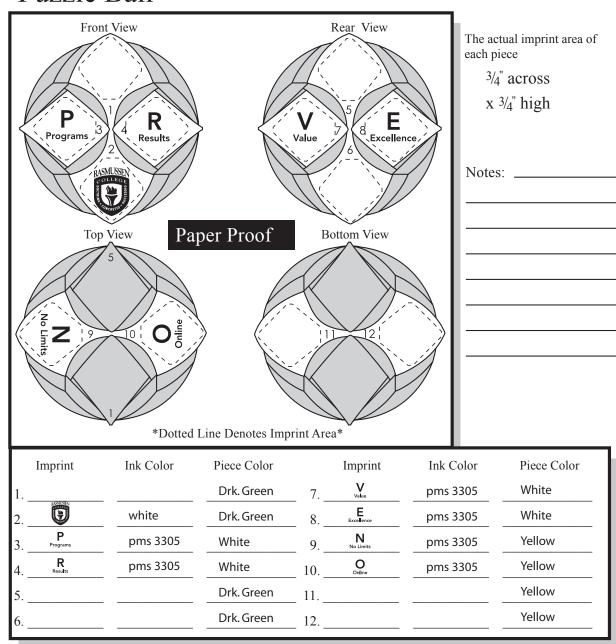

2 Split Rock Drive Suite 11, Cherry Hill, NJ 08003 Telephone: 1-856 424-4818 or 1-800 320-1510

## Namen of Product

Order Number: 114234 Item Number: 1044-100588 Product Color: See below Imprint Color: See below

## Puzzle Ball



## \*\*\*IMPORTANT INFORMATION\*\*\* (PLEASE READ)

Please proof carefully for spelling errors, omissions, and layout accuracy. It is your responsibility to correct any errors. Garrett Specialties assumes no responsibility for errors after a proof has been authorized to print. Please note changes or revisions to your proof from your original instructions may cause revision in your ship date. Delays in paper proof approval also may require a change in your schedule ship dates. Occasionally, some fax machines may distort the image. Please pay close attention to numbers.

It is imperative that you view your e-proof and submit your approval and/or changes promptly to maintain your anticipated delivery date.

Please keep in mind that this virtual proof is not a printed sample of your artwork