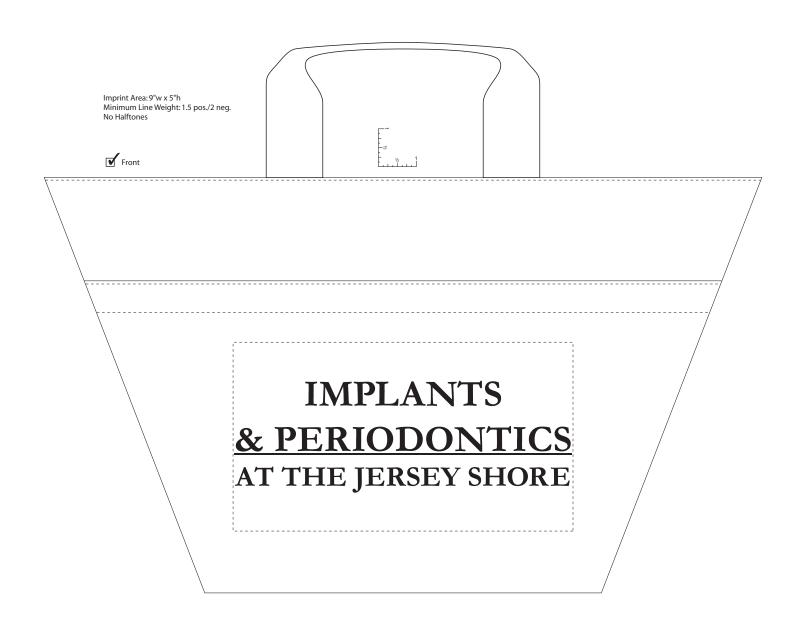

## **Beach Tote**

Order Number: 114215 Item Number: 1135-104752 Product Color: Orange/Yellow Imprint Color: Reflex Blue