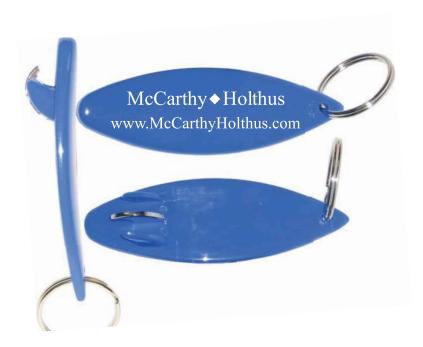

## Surfboard Bottle Opener

Order Number: 114213 Item Number: 1014-100143

Product Color: Blue Imprint Color: White

## McCarthy ◆ Holthus www.McCarthyHolthus.com