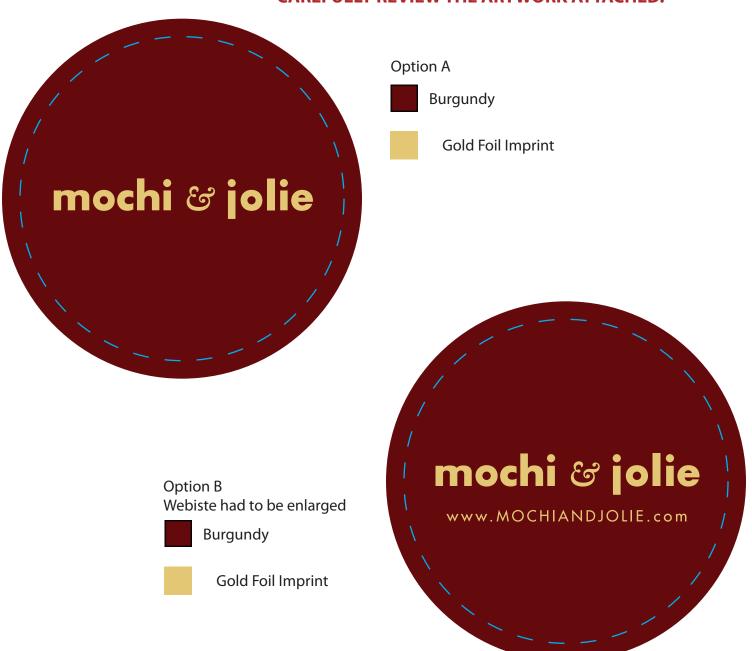

## **Bonded Leather Coaster**

Order Number: 114207 Item Number: 1135-105218 Product Color: Burgundy Imprint Color: Gold Foil

CAREFULLY REVIEW THE ARTWORK ATTACHED.