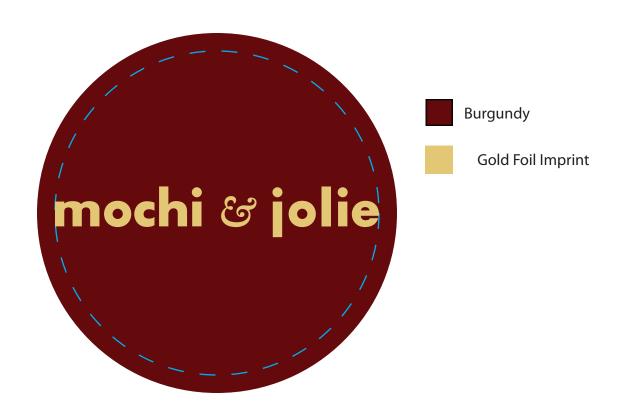

## **Bonded Leather Coaster**

Order Number: 114207 Item Number: 1135-105218 Product Color: Burgundy Imprint Color: Gold Foil

CAREFULLY REVIEW THE ARTWORK ATTACHED.

Blue dotted line represents imprint area and will not print