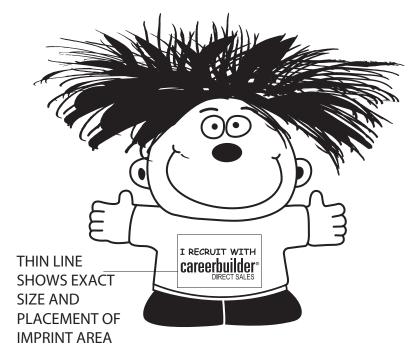

## Talking Stress Reliever

Order Number: 114202 Item Number: 1070-106611

Product Color:

Imprint Color: Reflex Blue

**IMPRINT COLOR: REFLEX BLUE** ITEM IS **NOT** TO SIZE

It is imperative that you view your e-proof and submit your approval and/or changes promptly to maintain your anticipated delivery date.

Please keep in mind that this virtual proof is not a printed sample of your artwork on our product. The size and placement of the artwork may vary from this proof when actually printed on the product. Carefully review the attached proof for verification of copy & layout.