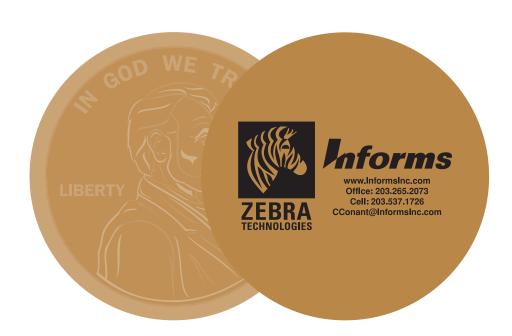

## **Penny Stress Ball**

Order Number: 114178 Item Number: 1206-300247

Product Color: Stock Imprint Color: Black

Revision 3

actual size

size W 2.2277 in H 1.1302 in