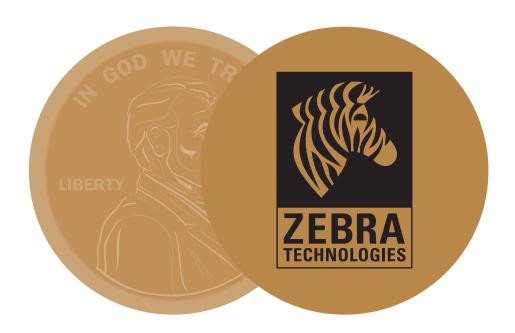

## **Penny Stress Ball**

Order Number: 114178 Item Number: 1206-300247

Product Color: Stock Imprint Color: Black

Revision 2

actual size

size W 1.4166 in H 2.0491 in