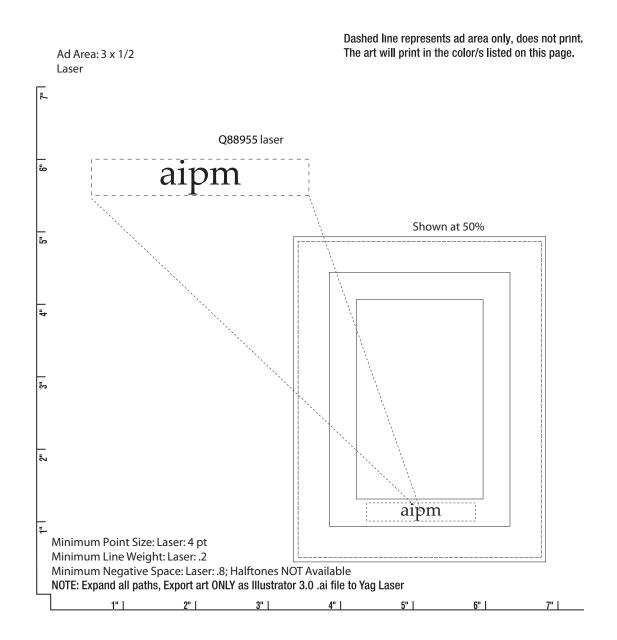

## **Luxury Photo Frame**

Order Number: 114169 Item Number: 1134-103898

Product Color:

Imprint Color: Laser Engrave on the front