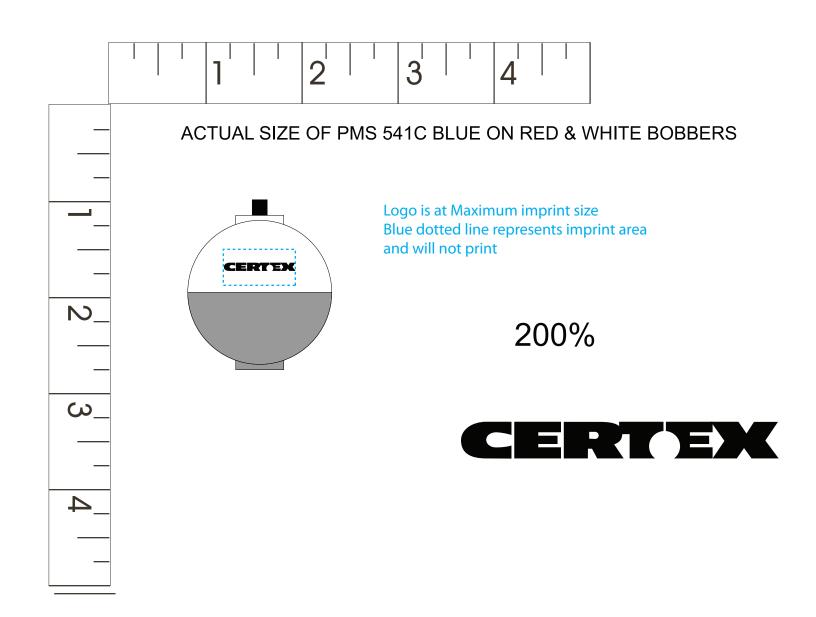

## Fishing Bobber

Order Number: 114168 Item Number: 1280-104606 Product Color: White/Red Imprint Color: 541C

Your order is ON HOLD until we receive an approval from you in reference to your artwork.