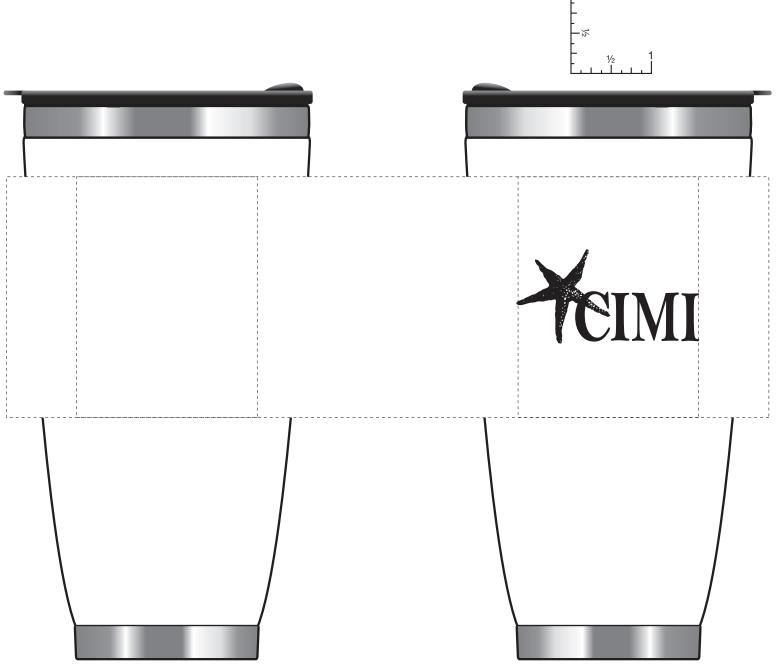

## Premier Tumbler - 20 oz.

Order Number: 114158 Item Number: 1086-107174

Product Color:

Imprint Color: Medium Blue 300

## \*\*\*IMPORTANT INFORMATION\*\*\* (PLEASE READ)

Please proof carefully for spelling errors, omissions, and layout accuracy. It is your responsibility to correct any errors. Garrett Specialties assumes no responsibility for errors after a proof has been authorized to print. Please note changes or revisions to your proof from your original instructions may cause revision in your ship date. Delays in paper proof approval also may require a change in your schedule ship dates. Occasionally, some fax machines may distort the image. Please pay close attention to numbers.

It is imperative that you view your e-proof and submit your approval and/or changes promptly to maintain your anticipated delivery date.

Please keep in mind that this virtual proof is not a printed sample of your artwork on our product. The size and placement of the artwork may vary from this proof when actually printed on the product. Carefully review the attached proof for verification of copy & layout.