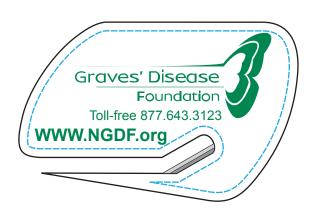

## Value Letter Slitter

Order Number: 114148 Item Number: 1098-101315 Product Color: White Imprint Color: Green 348

CAREFULLY REVIEW THE ARTWORK ATTACHED.

Value Letter Slitter Front or Back Imprint Area: 3/4" H x 2 1/8" W

Side 1