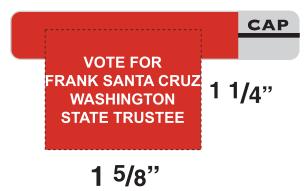

## **ToothPick Holder**

Order Number: 114140 Item Number: 1215-102678 Product Color: Red Imprint Color: White

Dotted line represents imprint area