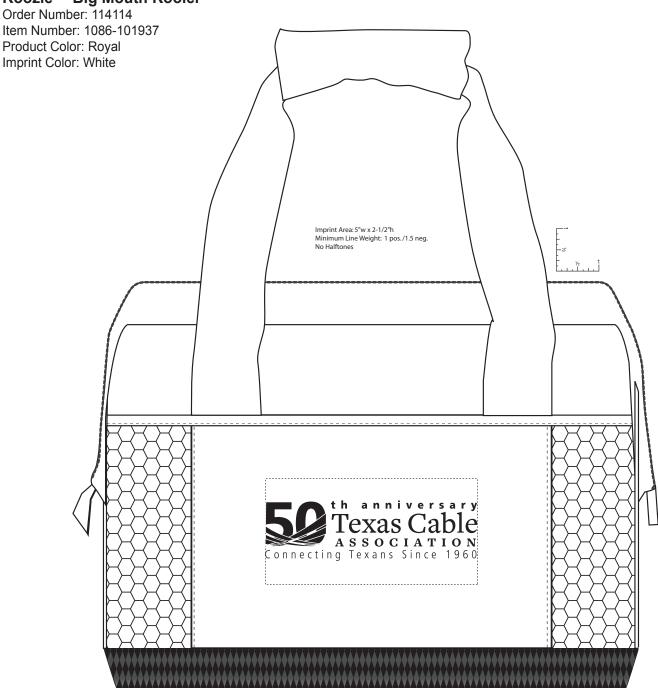

2 Split Rock Drive Suite 11, Cherry Hill, NJ 08003 Telephone: 1-856 424-4818 or 1-800 320-1510

Koozie™ Big Mouth Kooler