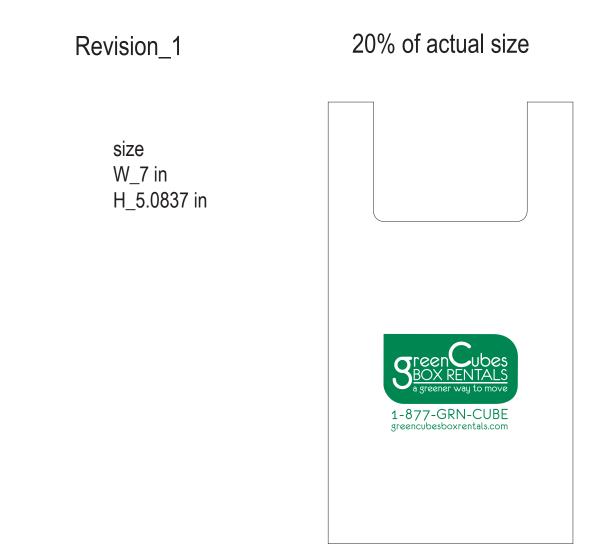

## Non-Woven Lite Grocery Bag

Order Number: 114110 Item Number: 1206-300578 Product Color: White Imprint Color: Kelly Green 348