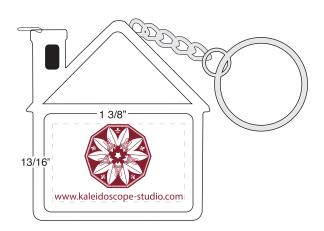

## House Tape Key Rule

Order Number: 114106 Item Number: 1215-104417 Product Color: White Imprint Color: Maroon 202

Dotted line represents imprint area