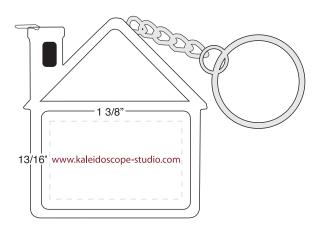

## **House Tape Key Rule**

Order Number: 114106 Item Number: 1215-104417 Product Color: White Imprint Color: Maroon 202

Dotted line represents imprint area