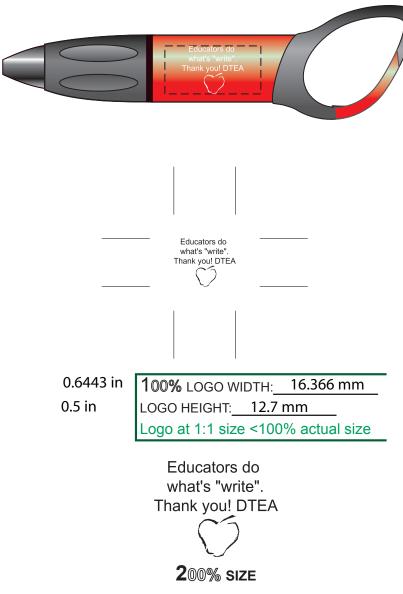

## Rough n Rugged Carabiner Pen

Order Number: 114103 Item Number: 1087-104199

Product Color: Red Imprint Color: White

FOR VIEWING SMALL DETAILS ON ART (LOGO)

## \*\*\*IMPORTANT INFORMATION\*\*\* (PLEASE READ)

Please proof carefully for spelling errors, omissions, and layout accuracy. It is your responsibility to correct any errors. Garrett Specialties assumes no responsibility for errors after a proof has been authorized to print. Please note changes or revisions to your proof from your original instructions may cause revision in your ship date. Delays in paper proof approval also may require a change in your schedule ship dates. Occasionally, some fax machines may distort the image. Please pay close attention to numbers.

It is imperative that you view your e-proof and submit your approval and/or changes promptly to maintain your anticipated delivery date.

Please keep in mind that this virtual proof is not a printed sample of your artwork on our product. The size and placement of the artwork may vary from this proof when actually printed on the product. Carefully review the attached proof for verification of copy & layout.